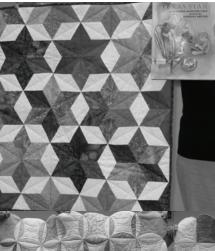

# 1st Vice-Presiden/Special Events—Sandra Bloom:

Reported a wonderful bus trip to Houston. Winter Retreat: Dorothy Reischman requested that members make payment at the November meeting or by mid December through mail. 2012 Auction: Ellen Hernandez announced that Returning Heroes Home will be partner and money raised will assist building of retreat garden at Wounded Warriors Center at Ft. Sam Houston. She made a request for volunteers to quilt items for the auction. Quilt Show 2013: Dea Jae Shore urged members to enter quilts early, made a request for volunteers to assist with raffle quilt, and announced the show Co-chair, Bernie Ferris.