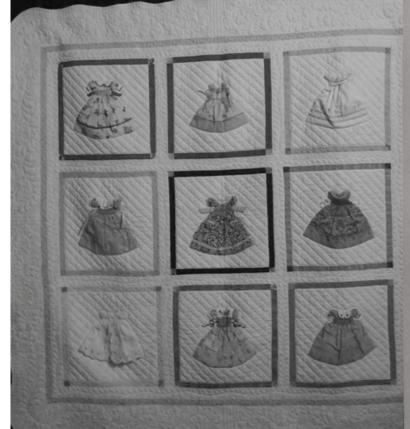

I think the Houston Quilt Show should have been called the San Antonio Quilt Show this year. Holly Nelson, Kit Kucinkas, and Karen Nanos had guilts in the judged exhibit. The special exhibit, Quilts That Heal, commemorated 9/11. The blocks were made by Japanese guilters, set and guilted by GSAQG members. Several Guild members commented about getting to see their quilt again, wish we could have taken pictures. As I wandered thru the special exhibit of Texas Guild Award Winning Quilts I found four GSAQG quilts. Vicki Owens, Marti Kraatz with 2 quilts and Dresses on Parade by Marti, Linda, Lori, Gail, Sue, Pat, Bobbie, Kay and Pat. Sandra Bloom had a beautiful doll, The King's Secret Gypsy. Betty Brister (My Friends Made Me Do It hanging at the Quilt Museum). Dot Collins (My Stars! It's a Baltimore and Once Upon A Time at the Quilt Museum) and our A San Antonio Fiesta guilt are in the Lone Stars III, A Legacy of Texas Quilts, 1986-2011. I never thought I'd see my name on a guilt in Houston but thanks to all the Guild members who worked on the Fiesta guilt and owner/Guild member Dale Flashberg there I was. If I missed a Guild member's quilt in Houston, I apologize.