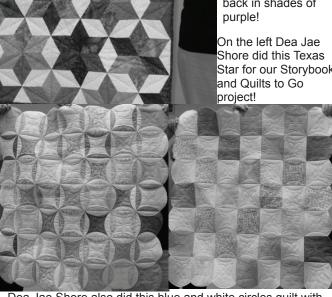

# 1st Vice-Presiden/Special Events—Sandra Bloom:

Reported a wonderful bus trip to Houston. Winter Retreat: Dorothy Reischman requested that members make payment at the November meeting or by mid December through mail. 2012 Auction: Ellen Hernandez announced that Returning Heroes Home will be partner and money raised will assist building of retreat garden at Wounded Warriors Center at Ft. Sam Houston. She made a request for volunteers to quilt items for the auction. Quilt Show 2013: Dea Jae Shore urged members to enter quilts early, made a request for volunteers to assist with raffle quilt, and announced the show Co-chair, Bernie Ferris.