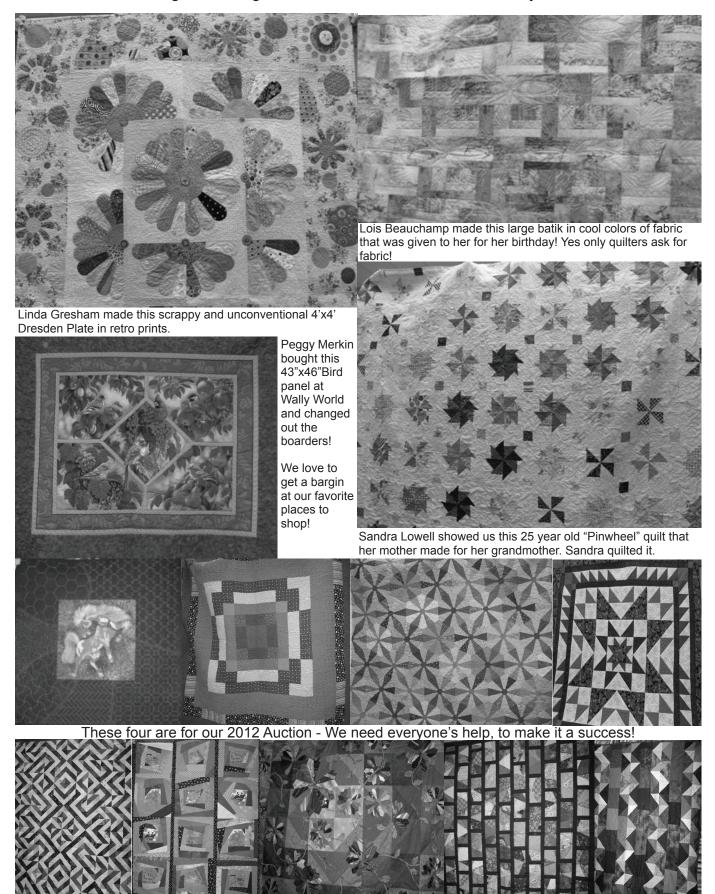

I think the Houston Quilt Show should have been called the San Antonio Quilt Show this year. Holly Nelson, Kit Kucinkas, and Karen Nanos had guilts in the judged exhibit. The special exhibit, Quilts That Heal, commemorated 9/11. The blocks were made by Japanese guilters, set and guilted by GSAQG members. Several Guild members commented about getting to see their quilt again, wish we could have taken pictures. As I wandered thru the special exhibit of Texas Guild Award Winning Quilts I found four GSAQG quilts. Vicki Owens, Marti Kraatz with 2 quilts and Dresses on Parade by Marti, Linda, Lori, Gail, Sue, Pat, Bobbie, Kay and Pat. Sandra Bloom had a beautiful doll, The King's Secret Gypsy. Betty Brister (My Friends Made Me Do It hanging at the Quilt Museum). Dot Collins (My Stars! It's a Baltimore and Once Upon A Time at the Quilt Museum) and our A San Antonio Fiesta guilt are in the Lone Stars III, A Legacy of Texas Quilts, 1986-2011. I never thought I'd see my name on a guilt in Houston but thanks to all the Guild members who worked on the Fiesta guilt and owner/Guild member Dale Flashberg there I was. If I missed a Guild member's quilt in Houston, I apologize.

Mary McCarthy 3rd VP GSAQG

Don't forget to see all the

Bring and Brag quilts

in color at our Web Site

www.sanantonioquilt.org