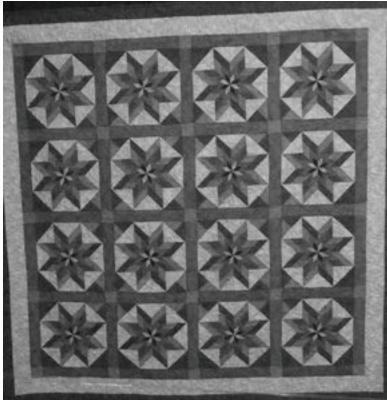

I think the Houston Quilt Show should have been called the San Antonio Quilt Show this year. Holly Nelson, Kit Kucinkas, and Karen Nanos had guilts in the judged exhibit. The special exhibit, Quilts That Heal, commemorated 9/11. The blocks were made by Japanese guilters, set and guilted by GSAQG members. Several Guild members commented about getting to see their quilt again, wish we could have taken pictures. As I wandered thru the special exhibit of Texas Guild Award Winning Quilts I found four GSAQG quilts. Vicki Owens, Marti Kraatz with 2 quilts and Dresses on Parade by Marti, Linda, Lori, Gail, Sue, Pat, Bobbie, Kay and Pat. Sandra Bloom had a beautiful doll, The King's Secret Gypsy. Betty Brister (My Friends Made Me Do It hanging at the Quilt Museum). Dot Collins (My Stars! It's a Baltimore and Once Upon A Time at the Quilt Museum) and our A San Antonio Fiesta guilt are in the Lone Stars III, A Legacy of Texas Quilts, 1986-2011. I never thought I'd see my name on a guilt in Houston but thanks to all the Guild members who worked on the Fiesta guilt and owner/Guild member Dale Flashberg there I was. If I missed a Guild member's quilt in Houston, I apologize.