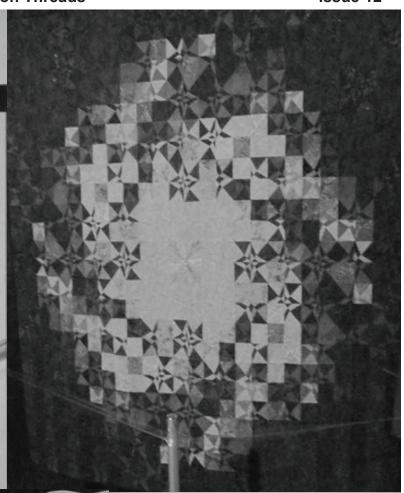

I think the Houston Quilt Show should have been called the San Antonio Quilt Show this year. Holly Nelson, Kit Kucinkas, and Karen Nanos had guilts in the judged exhibit. The special exhibit, Quilts That Heal, commemorated 9/11. The blocks were made by Japanese guilters, set and guilted by GSAQG members. Several Guild members commented about getting to see their quilt again, wish we could have taken pictures. As I wandered thru the special exhibit of Texas Guild Award Winning Quilts I found four GSAQG quilts. Vicki Owens, Marti Kraatz with 2 quilts and Dresses on Parade by Marti, Linda, Lori, Gail, Sue, Pat, Bobbie, Kay and Pat. Sandra Bloom had a beautiful doll, The King's Secret Gypsy. Betty Brister (My Friends Made Me Do It hanging at the Quilt Museum). Dot Collins (My Stars! It's a Baltimore and Once Upon A Time at the Quilt Museum) and our A San Antonio Fiesta guilt are in the Lone Stars III, A Legacy of Texas Quilts, 1986-2011. I never thought I'd see my name on a guilt in Houston but thanks to all the Guild members who worked on the Fiesta guilt and owner/Guild member Dale Flashberg there I was. If I missed a Guild member's quilt in Houston, I apologize.