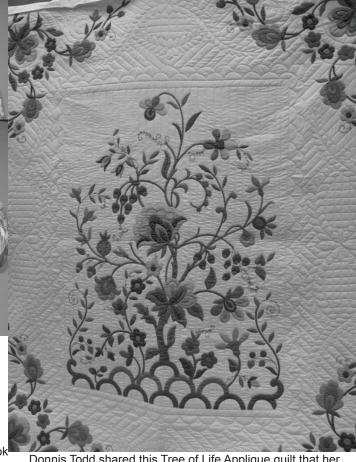

<u>Secretary—Donnis Todd:</u> Reported 7 calls to guild phone in October

<u>Treasurer—Cindy Shutt:</u> Reported a guild balance of \$71,941.71 and submitted \$23,160.18 preliminary final balance for the 2011 quilt show.