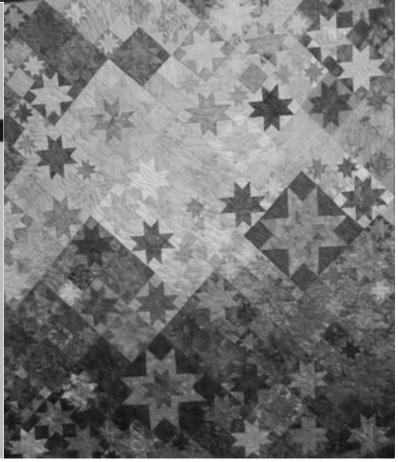

I think the Houston Quilt Show should have been called the San Antonio Quilt Show this year. Holly Nelson, Kit Kucinkas, and Karen Nanos had guilts in the judged exhibit. The special exhibit, Quilts That Heal, commemorated 9/11. The blocks were made by Japanese guilters, set and guilted by GSAQG members. Several Guild members commented about getting to see their quilt again, wish we could have taken pictures. As I wandered thru the special exhibit of Texas Guild Award Winning Quilts I found four GSAQG quilts. Vicki Owens, Marti Kraatz with 2 quilts and Dresses on Parade by Marti, Linda, Lori, Gail, Sue, Pat, Bobbie, Kay and Pat. Sandra Bloom had a beautiful doll, The King's Secret Gypsy. Betty Brister (My Friends Made Me Do It hanging at the Quilt Museum). Dot Collins (My Stars! It's a Baltimore and Once Upon A Time at the Quilt Museum) and our A San Antonio Fiesta guilt are in the Lone Stars III, A Legacy of Texas Quilts, 1986-2011. I never thought I'd see my name on a guilt in Houston but thanks to all the Guild members who worked on the Fiesta guilt and owner/Guild member Dale Flashberg there I was. If I missed a Guild member's quilt in Houston, I apologize.