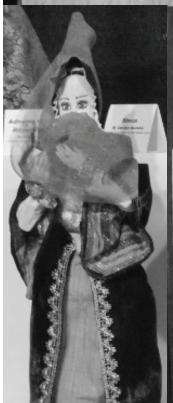

I think the Houston Quilt Show should have been called the San Antonio Quilt Show this year. Holly Nelson, Kit Kucinkas, and Karen Nanos had guilts in the judged exhibit. The special exhibit, Quilts That Heal, commemorated 9/11. The blocks were made by Japanese guilters, set and guilted by GSAQG members. Several Guild members commented about getting to see their quilt again, wish we could have taken pictures. As I wandered thru the special exhibit of Texas Guild Award Winning Quilts I found four GSAQG quilts. Vicki Owens, Marti Kraatz with 2 quilts and Dresses on Parade by Marti, Linda, Lori, Gail, Sue, Pat, Bobbie, Kay and Pat. Sandra Bloom had a beautiful doll, The King's Secret Gypsy. Betty Brister (My Friends Made Me Do It hanging at the Quilt Museum). Dot Collins (My Stars! It's a Baltimore and Once Upon A Time at the Quilt Museum) and our A San Antonio Fiesta guilt are in the Lone Stars III, A Legacy of Texas Quilts, 1986-2011. I never thought I'd see my name on a guilt in Houston but thanks to all the Guild members who worked on the Fiesta guilt and owner/Guild member Dale Flashberg there I was. If I missed a Guild member's quilt in Houston, I apologize.